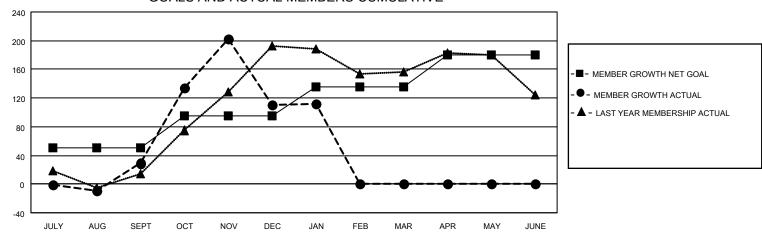

## Multiple District 412

|               | Members               |    |                  |                         |                                                    |  |  |  |
|---------------|-----------------------|----|------------------|-------------------------|----------------------------------------------------|--|--|--|
|               | RESULTS FOR 2021-2022 |    |                  |                         |                                                    |  |  |  |
| DROPPED CLUBS | QUARTER               |    | ROWTH NET<br>OAL | MEMBER GROWTH<br>ACTUAL | DROPPED<br>MEMBERS ACTUAL<br>(including transfers) |  |  |  |
| 0             | JULY/AUG/SE           | PT | 50               | 92                      | 60                                                 |  |  |  |
| 1             | OCT/NOV/DE            | С  | 45               | 208                     | 125                                                |  |  |  |
| 1             | JAN/FEB/MAR           | ₹  | 40               | 41                      | 36                                                 |  |  |  |
| 0             | APR/MAY/JUI           | NE | 45               | 0                       | 0                                                  |  |  |  |

## GOALS AND ACTUAL MEMBERS CUMULATIVE

| DROPPED CLUBS: 2 |     | 38 CLUBS OF 78 ADDED 1 OR MORE<br>NEW MEMBERS | GENDER DISTRIBUTION               |              |
|------------------|-----|-----------------------------------------------|-----------------------------------|--------------|
|                  |     |                                               | MALE                              | 877 (55.02%) |
|                  |     |                                               | FEMALE                            | 717 (44.98%) |
| DROPPED MEMBERS  |     |                                               | NON BINARY                        | 0 (0.00%)    |
| DECEASED         | 4   |                                               | PREFER NOT TO ANSWER              | 0 (0.00%)    |
| CLUB CANCELLED   | 39  |                                               | TOTAL FAMILY LINUT MEMBER         | 414          |
| OTHER            | 178 | CLICK HERE FOR CUMULATIVE                     | TOTAL FAMILY UNIT MEMBERS         | 414          |
| TOTAL            | 221 | MEMBERSHIP DATA                               | FAMILY MEMBERS PAYING HAL<br>DUES | F 231        |