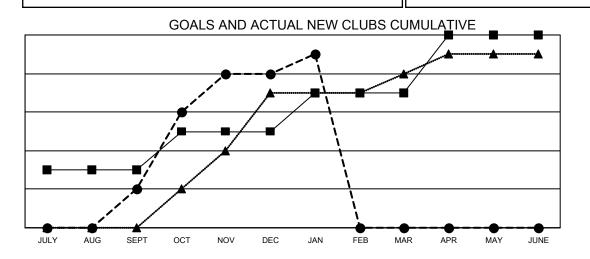

Clubs **RESULTS FOR 2021-2022** 

**NEW CLUBS** 

2

6

1

0

NEW CLUB GOAL

3

2

2

- ■- CURRENT YEAR GOALS FOR NEW CLUBS
- CURRENT YEAR ACTUAL NEW CLUBS
- LAST YEAR ACTUAL NEW CLUBS